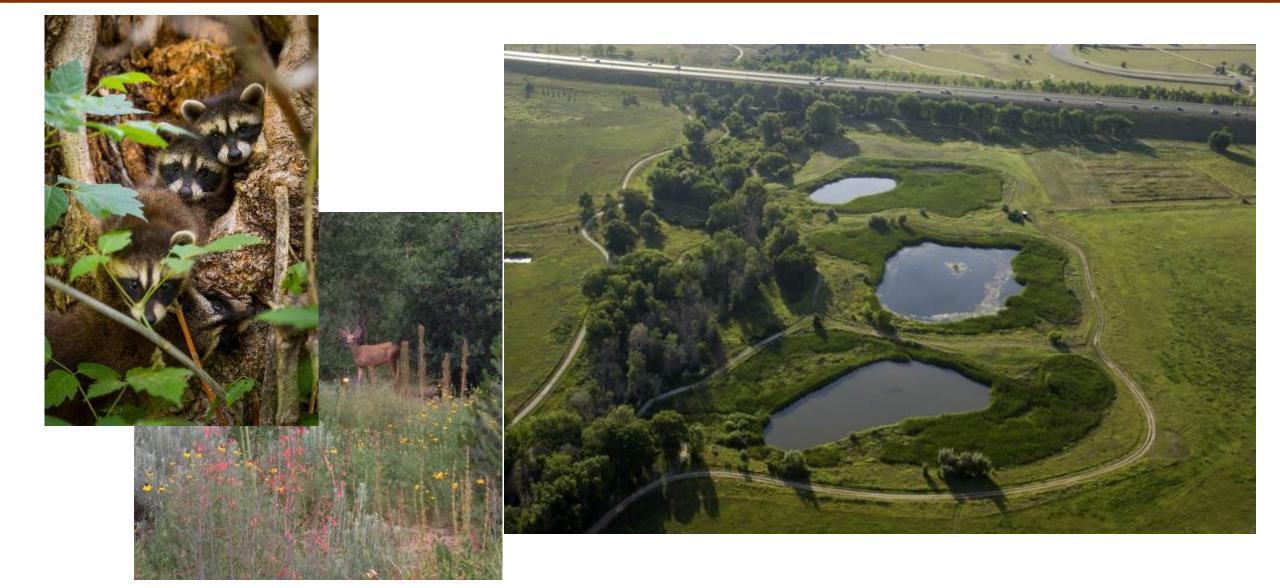

# Trails, wildlife, wetlands, & restoration

# of native grasslands.....

# & riparian areas next to crop fields