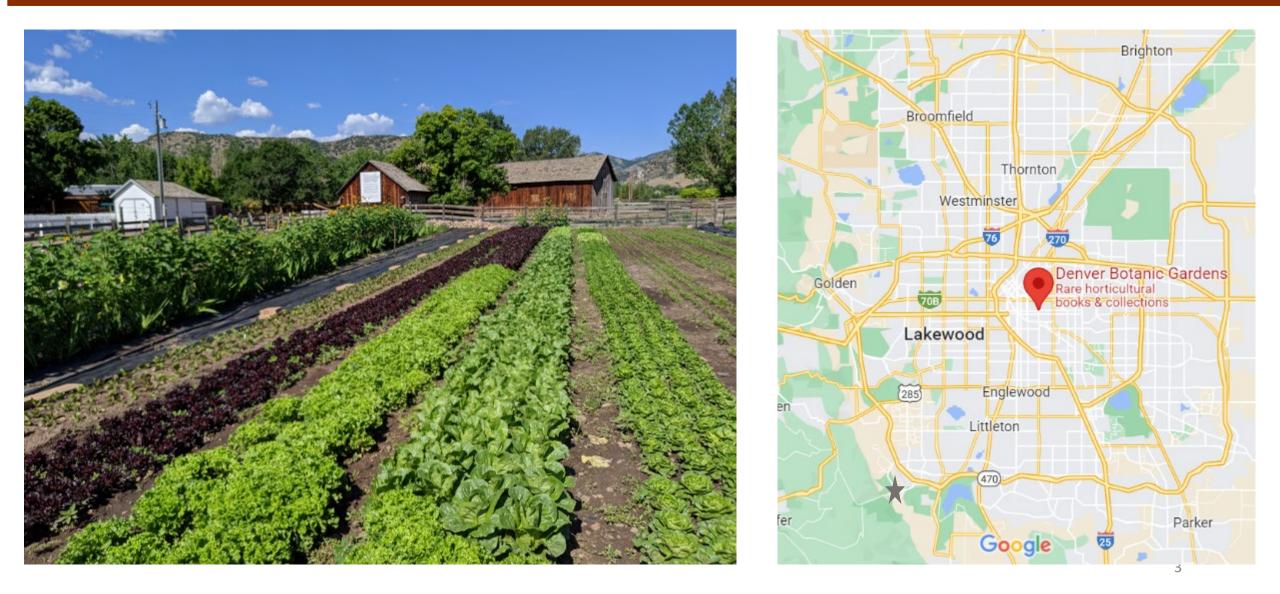

#### Chatfield Farms is located on the edge of the Denver Metro Area.

### Fruit & Vegetable Production