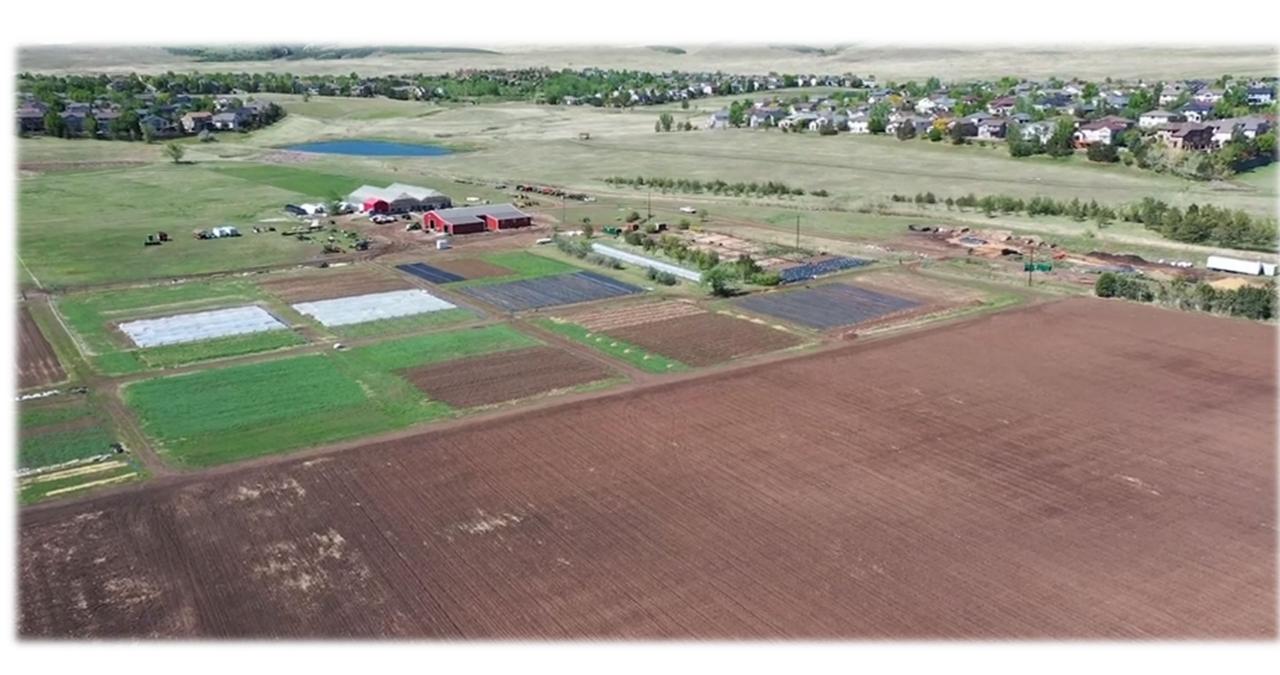

Integrating Natural Areas Management with Small-Scale Agriculture & Restoration

Larry Vickerman

Director





#### Chatfield Farms is located on the edge of the Denver Metro Area.







# Hildebrand Ranch

National Register of Historic Places

Recently awarded Colorado State Historical Society funding to restore the ranch complex





160 years of agriculture on the site







### Fruit & Vegetable Production









# **Community Supported Agriculture**

- Over 350 shareholders
- Distributed 19,100 pounds of produce at low or no cost in 2023 through 7 strategic partnerships
- Veterans to Farmers
- Expanding into agri-voltaics





# Intensive Water and Soil Management



# Conventially grown pumpkins and corn









# Trails, wildlife, wetlands, & restoration





# of native grasslands.....









# & riparian areas next to crop fields













# Extensive planted pollinator gardens



**DENVER** BOTANIC

**GAR**<sup>®</sup>ENS

Chatfield Farms





# Lavender planting











# Supports diverse populations of pollinators and other insects.

















# Abundant raptors





## And other predators





### Thank you!