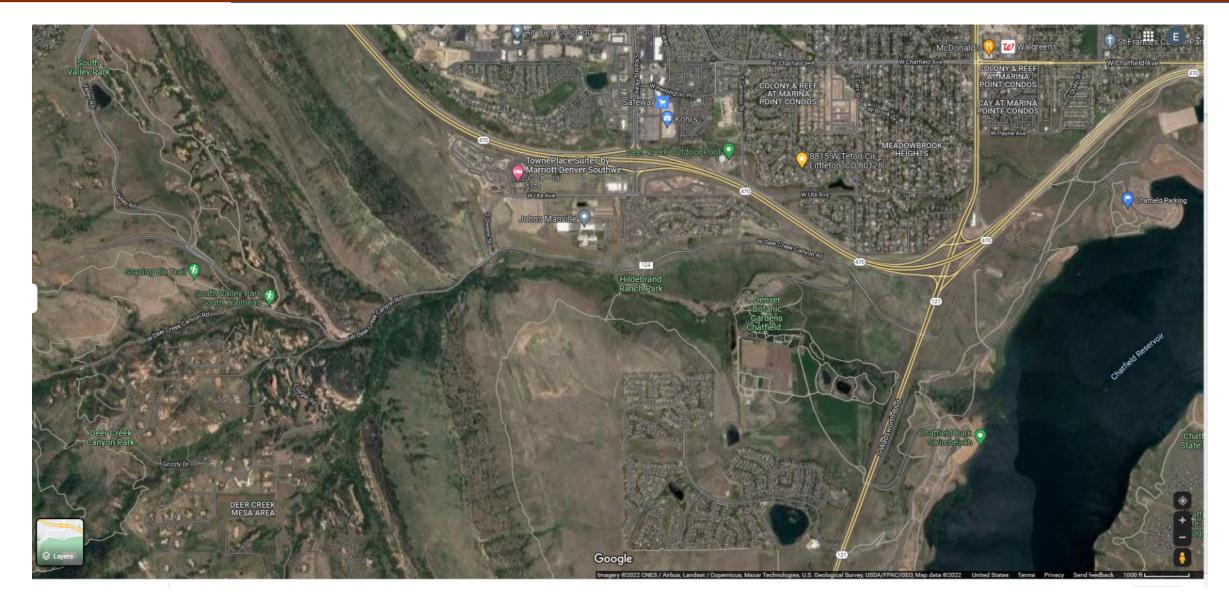

Integrating Natural Areas Management with Small-Scale Agriculture & Restoration

Larry Vickerman

Director





#### Chatfield Farms is located on the edge of the Denver Metro Area.







# Hildebrand Ranch

National Register of Historic Places

Recently awarded Colorado State Historical Society funding to restore the ranch complex





160 years of agriculture on the site







### Fruit & Vegetable Production









# **Community Supported Agriculture**

- Over 350 shareholders
- Distributed 19,100 pounds of produce at low or no cost in 2023 through 7 strategic partnerships
- Veterans to Farmers
- Expanding into agri-voltaics





# Intensive Water and Soil Management



# Conventially grown pumpkins and corn









# Trails, wildlife, wetlands, & restoration





# of native grasslands.....









# & riparian areas next to crop fields













# Extensive planted pollinator gardens



**DENVER** BOTANIC

**GAR**<sup>®</sup>ENS

Chatfield Farms





# Lavend